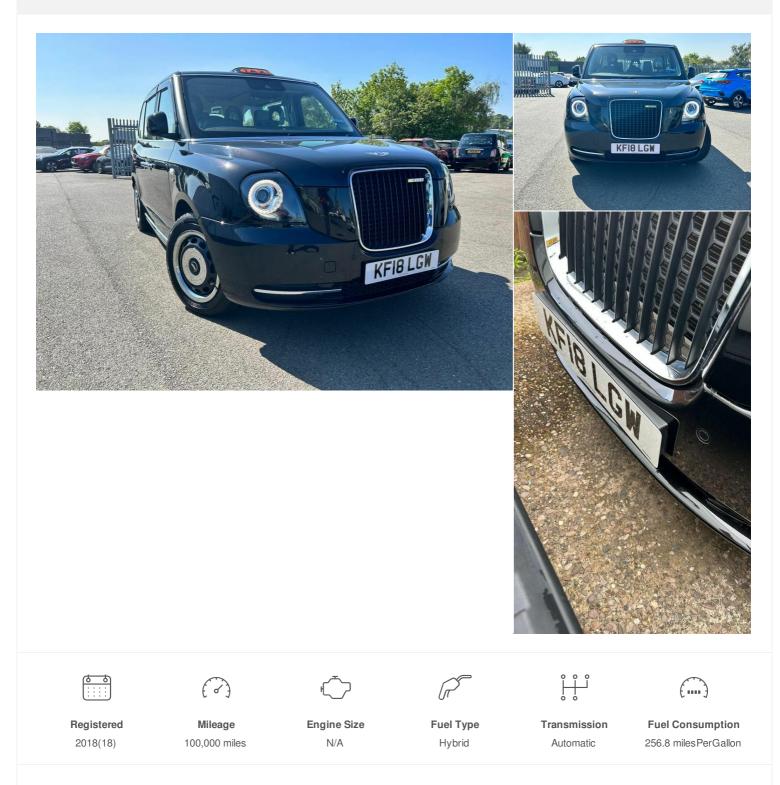

# 2018(18) Levc TX

110kW Vista Comfort Plus 31kWh 4dr Auto Automatic

£39,000

Features