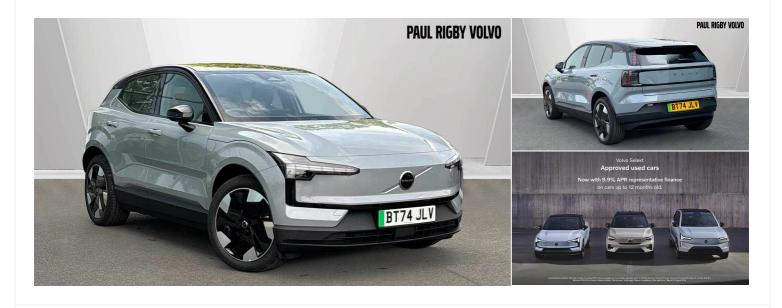

# 2024(74) Volvo EX30

Plus, Single Motor Extended Range, Electric Automatic

£32,940

Registered 2024(74)

Mileage 4,000 miles Engine Size N/A Fuel Type Electric **Transmission**Automatic

Fuel Consumption N/A