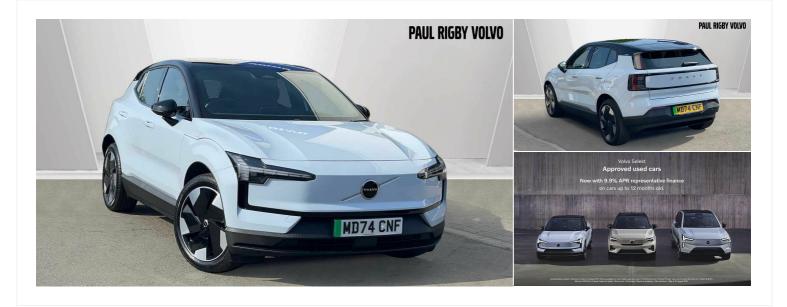

# 2024(74) Volvo EX30

£34,645

Plus Twin Motor (422 BHP) Performance Electric -

(Adaptive Cruise) Automatic

Registered 2024(74)

Mileage 4,945 miles

**Engine Size** N/A

**Fuel Type** Electric