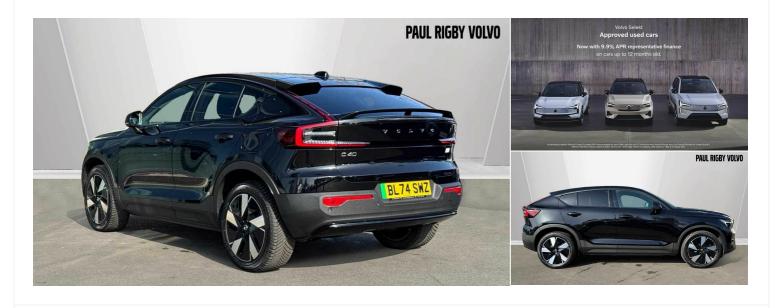

# 2024(74) Volvo C40

Recharge Plus, Twin Motor, Electric Automatic

£46,950

Registered 2024(74)

Mileage 7,000 miles Engine Size N/A Fuel Type Electric **Transmission**Automatic

Fuel Consumption N/A