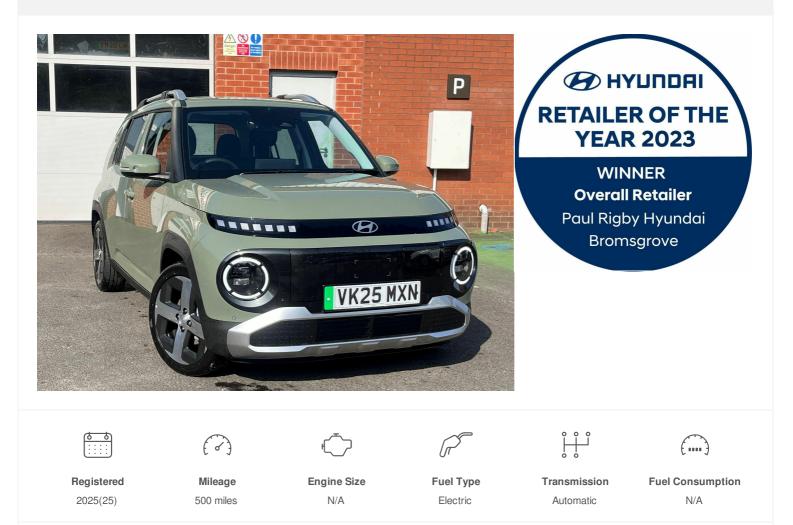

# 2025(25) Hyundai Inster

E (115ps) 49kWh Long Range Auto 2025MY 02

#### Automatic

£24,999